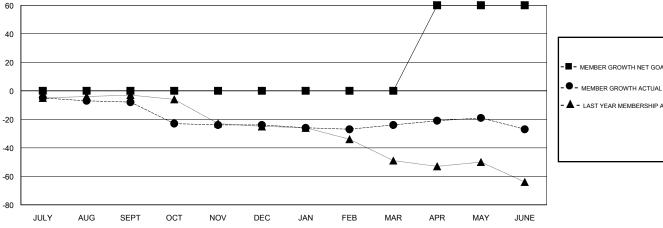

## **LOCATION PENNSYLVANIA**

**GMT CA** 

| Clubs  RESULTS FOR 2017-2018 |               |           |               | Members       |                           |                         |                                                    |
|------------------------------|---------------|-----------|---------------|---------------|---------------------------|-------------------------|----------------------------------------------------|
|                              |               |           |               |               | RESULTS FOR 2017-2018     |                         |                                                    |
| QUARTER                      | NEW CLUB GOAL | NEW CLUBS | DROPPED CLUBS | QUARTER       | MEMBER GROWTH NET<br>GOAL | MEMBER GROWTH<br>ACTUAL | DROPPED<br>MEMBERS ACTUAL<br>(including transfers) |
| JULY/AUG/SEPT                | 0             | 0         | 0             | JULY/AUG/SEPT | 0                         | 4                       | 12                                                 |
| OCT/NOV/DEC                  | 0             | 0         | 0             | OCT/NOV/DEC   | 0                         | 11                      | 25                                                 |
| JAN/FEB/MAR                  | 0             | 0         | 0             | JAN/FEB/MAR   | 0                         | 20                      | 17                                                 |
| APR/MAY/JUNE                 | 2             | 0         | 0             | APR/MAY/JUNE  | 60                        | 25                      | 24                                                 |

## GOALS AND ACTUAL NEW CLUBS CUMULATIVE

| -■- MEMBER GROWTH NET GOAL        |  |
|-----------------------------------|--|
| - ● - MEMBER GROWTH ACTUAL        |  |
| - ▲ - LAST YEAR MEMBERSHIP ACTUAL |  |
|                                   |  |
|                                   |  |
|                                   |  |